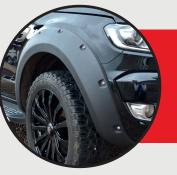

## **RANGER WIDE ARCH KIT**

- 4 piece kit
- High strength ABS plastic
- Arches fit to original holes, no drilling required.
- Super quick fitting, arches can be easily removed and standard arch re-fitted.
- Made in Europe.

#### **ARCH KIT**

Arch kits are tailor made to your vehicle, quick and easy to fit and excellent quality. We can supply wide arch kits for Ford Ranger, VW Amarok, Toyota Hi-Lux, Mercedes X-Class, Nissan Navara, Mitsubishi L200, Fiat Fullback and Isuzu D-Max.