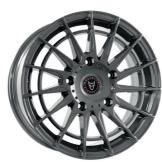

### FORD TRANSIT WHEELS

Aero Super T Gloss White 8.0x18″

Aero Super T Gloss Black / Polished 8.0x18″

Aero Super T Gunmetal 8.0x18"

Aero Super T Bronze 8.0x18"

Aero Super T Gloss Black 8.0x18″

Aero Super T Matt Black 8.0x18"