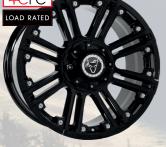

Amazon Gloss Black Chrome Rivets 9.0x20'

Sahara Gloss Black / Polished

8.5x17" 9x20"

Kalahari Gloss Black / Polished 9.0x20″

**Sahara** Matt Black 8.5x17″ 9x20″

Kalahari Matt Black 9.0x20″

Wolfrace Explorer wheels are available to fit all 4x4/suv/pick up vehicles with and without an arch kit. Every wheel is custom drilled and machined to fit your vehicle. We can supply wide arch kits for Ford Banger, VW Amarok, Toyota Hi-Lux, Mercedes X-Class, Nissan Navara, Mitsubishi L200, Fiat Fullback and Isuzu D-Max