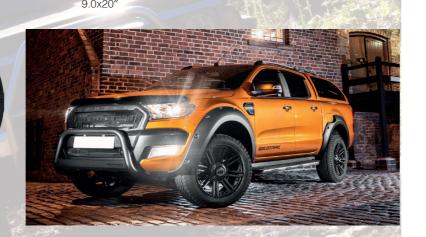

### FORD RANGER WHEELS

Wildtrek

Gloss Black / Polished

Windows / Milled Rim Holes

9.0x20″

Amazon Matt Black Black Rivets 9.0x18" 9.0x20"

Wildtrek Matt Black

9.0x20"