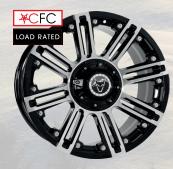

Amazon Gloss Black Chrome Rivets 9.0x20'

Sahara Gloss Black / Polished

8.5x17" 9x20"

Kalahari Gloss Black / Polished 9.0x20″

**Sahara** Matt Black 8.5x17″ 9x20″

Kalahari Matt Black 9.0x20″

Wolfrace Explorer wheels are available to fit all 4x4/suv/pick up vehicles with and without an arch kit. Every wheel is custom drilled and machined to fit your vehicle. We can supply wide arch kits for Ford Banger, VW Amarok, Toyota Hi-Lux, Mercedes X-Class, Nissan Navara, Mitsubishi L200, Fiat Fullback and Isuzu D-Max