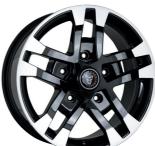

### FORD RANGER WHEELS

Wildtrek

Gloss Black / Polished

Windows / Milled Rim Holes

9.0x20″

Amazon Matt Black Black Rivets 9.0x18" 9.0x20"

Wildtrek Matt Black

9.0x20"