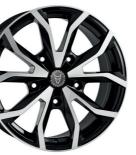

### FORD RANGER WHEELS

Wildtrek

Gloss Black / Polished

Windows / Milled Rim Holes

9.0x20″

Amazon Matt Black Black Rivets 9.0x18" 9.0x20"

Wildtrek Matt Black

9.0x20"