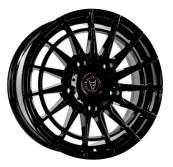

Assassin TRS Gloss Black / Polished 8.0x18″

Assassin TRS Matt Black 8.0x18″

Assassin FTR Gloss Black / Polished Tips 8.0x18"

AD5 T Gloss Black / Polished 8.0x18″

AD5 T Gloss Black 8.0x18″