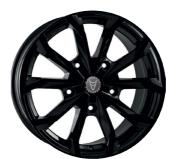

Amazon Gloss Black Chrome Rivets 9.0x20'

Sahara Gloss Black / Polished

8.5x17" 9x20"

Kalahari Gloss Black / Polished 9.0x20″

**Sahara** Matt Black 8.5x17″ 9x20″

Kalahari Matt Black 9.0x20″

Wolfrace Explorer wheels are available to fit all 4x4/suv/pick up vehicles with and without an arch kit. Every wheel is custom drilled and machined to fit your vehicle. We can supply wide arch kits for Ford Banger, VW Amarok, Toyota Hi-Lux, Mercedes X-Class, Nissan Navara, Mitsubishi L200, Fiat Fullback and Isuzu D-Max