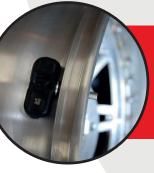

#### **TPMS WHEN REQUIRED**

The act mandated the use of a suitable TPMS technology in all light motor vehicles (under 10,000 pounds), to help alert drivers of under-inflation events. This act affects all light motor vehicles sold after September 1, 2007.