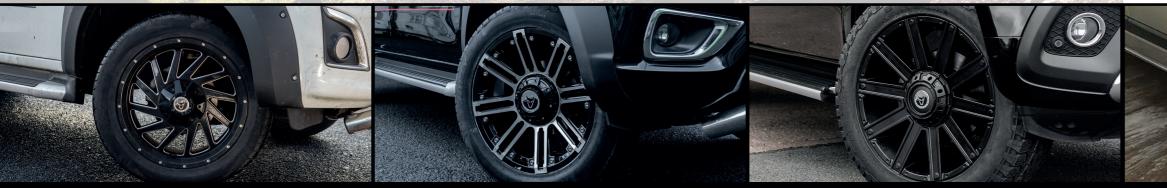

### FORD RANGER WHEELS

Wildtrek

Gloss Black / Polished

Windows / Milled Rim Holes

9.0x20″

Amazon Matt Black Black Rivets 9.0x18" 9.0x20"

Wildtrek Matt Black

9.0x20"

Amazon Gloss Black Chrome Rivets 9.0x20'

Sahara Gloss Black / Polished

8.5x17" 9x20"

Kalahari Gloss Black / Polished 9.0x20″

**Sahara** Matt Black 8.5x17″ 9x20″

Kalahari Matt Black 9.0x20″

Wolfrace Explorer wheels are available to fit all 4x4/suv/pick up vehicles with and without an arch kit. Every wheel is custom drilled and machined to fit your vehicle. We can supply wide arch kits for Ford Banger, VW Amarok, Toyota Hi-Lux, Mercedes X-Class, Nissan Navara, Mitsubishi L200, Fiat Fullback and Isuzu D-Max

# **WOLFRACE EXPLORER**

- Wheels are custom drilled and machined to your vehicle.
- High strength, robust, superior quality alloy wheels.
- High load bearing capacity.
- Adaptable customisation, standard fit to wide track fitting.