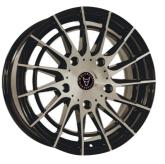

### FORD TRANSIT WHEELS

Aero Super T Gloss White 8.0x18″

Aero Super T Gloss Black / Polished 8.0x18″

Aero Super T Gunmetal 8.0x18"

Aero Super T Bronze 8.0x18"

Aero Super T Gloss Black 8.0x18″

Aero Super T Matt Black 8.0x18"