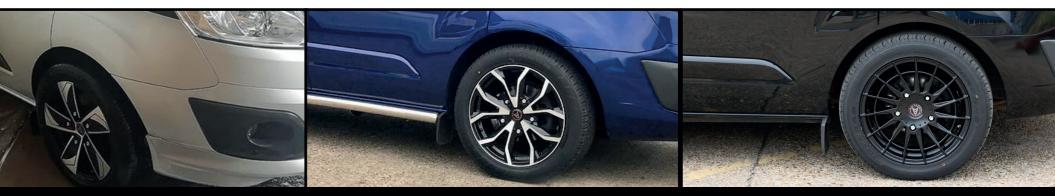

### FORD RANGER WHEELS

Wildtrek

Gloss Black / Polished

Windows / Milled Rim Holes

9.0x20″

Amazon Matt Black Black Rivets 9.0x18" 9.0x20"

Wildtrek Matt Black

9.0x20"

Amazon Gloss Black Chrome Rivets 9.0x20'

Sahara Gloss Black / Polished

8.5x17" 9x20"

Kalahari Gloss Black / Polished 9.0x20″

**Sahara** Matt Black 8.5x17″ 9x20″

Kalahari Matt Black 9.0x20″

Wolfrace Explorer wheels are available to fit all 4x4/suv/pick up vehicles with and without an arch kit. Every wheel is custom drilled and machined to fit your vehicle. We can supply wide arch kits for Ford Banger, VW Amarok, Toyota Hi-Lux, Mercedes X-Class, Nissan Navara, Mitsubishi L200, Fiat Fullback and Isuzu D-Max