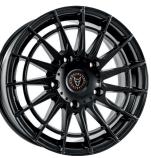

Assassin TRS Gloss Black / Polished 8.0x18″

Assassin TRS Matt Black 8.0x18″

Assassin FTR Gloss Black / Polished Tips 8.0x18"

AD5 T Gloss Black / Polished 8.0x18″

AD5 T Gloss Black 8.0x18″