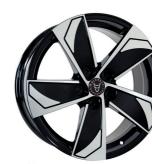

Amazon Gloss Black Chrome Rivets 9.0x20'

Sahara Gloss Black / Polished

8.5x17" 9x20"

Kalahari Gloss Black / Polished 9.0x20″

**Sahara** Matt Black 8.5x17″ 9x20″

Kalahari Matt Black 9.0x20″

Wolfrace Explorer wheels are available to fit all 4x4/suv/pick up vehicles with and without an arch kit. Every wheel is custom drilled and machined to fit your vehicle. We can supply wide arch kits for Ford Banger, VW Amarok, Toyota Hi-Lux, Mercedes X-Class, Nissan Navara, Mitsubishi L200, Fiat Fullback and Isuzu D-Max