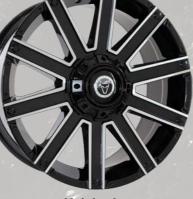

## WOLFRACE EXPLORER / 4X4 / PICK UP CUSTOM ALLOY WHEELS AND WIDE ARCH KITS

Amazon Gloss Black / Polished 9x18" 9x20"

Amazon Gloss Black / Chrome Rivets 9x20"

9x18" 9x20"

Wildtrek Gloss Black / Polished Windows / Milled Rim Holes 9.0x20"

Wildtrek

Matt Black

9.0x20"

Sahara

Matt Black

8.5x17" 9x20"

Kalahari

Matt Black

9x20″

Kalahari Gloss Black / Polished 9x20″

Sahara Gloss Black / Polished 8.5x17" 9x20"