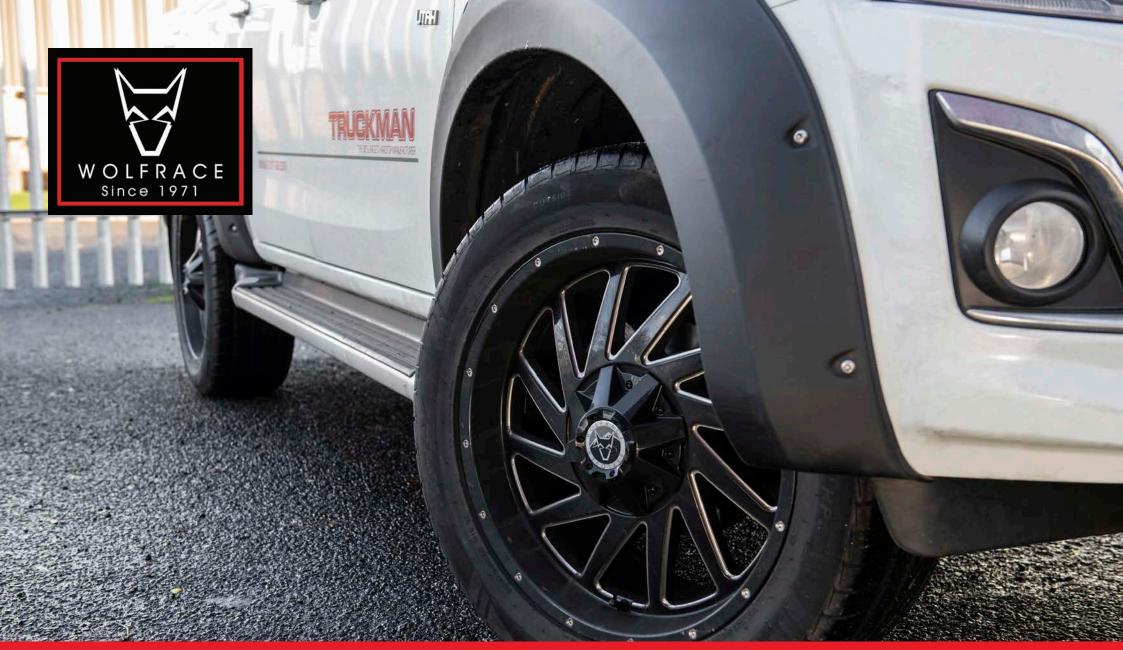

Wolfrace Explorer wheels are available to fit all 4x4/suv/pick up vehicles with and without an arch kit. Every wheel is custom drilled and machined to fit your vehicle. We can supply wide arch kits for Ford Ranger, VW Amarok, Toyota Hi-Lux, Mercedes X-Class, Nissan Navara, Mitsubishi L200, Fiat Fullback and Isuzu D-Max.

# **WOLFRACE EXPLORER**

- Wheels are custom drilled and machined to your vehicle.
- High strength, robust, superior quality alloy wheels.
- High load bearing capacity.
- Adaptable customisation, standard fit to wide track fitting.

#### **ARCH KIT**

Arch kits are tailor made to your vehicle, quick and easy to fit and excellent quality. We can supply wide arch kits for Ford Ranger, VW Amarok, Toyota Hi-Lux, Mercedes X-Class, Nissan Navara, Mitsubishi L200, Fiat Fullback and Isuzu D-Max.