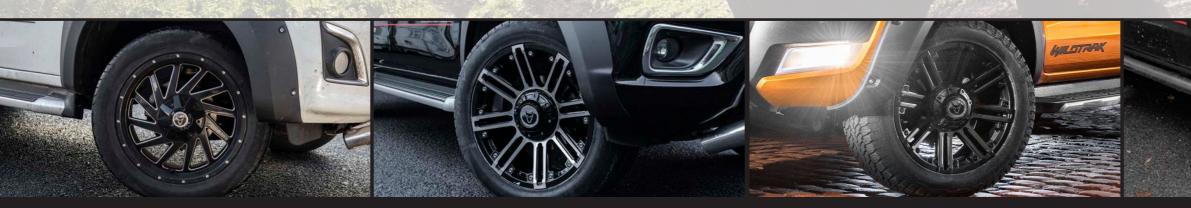

## WOLFRACE EXPLORER / 4X4 / PICK UP CUSTOM ALLOY WHEELS AND WIDE ARCH KITS

Amazon Gloss Black / Polished 9x18" 9x20"

Amazon Gloss Black / Chrome Rivets 9x20"

9x18" 9x20"

Wildtrek Gloss Black / Polished Windows / Milled Rim Holes 9.0x20"

Wolfrace Explorer wheels are available to fit all 4x4/suv/pick up vehicles with and without an arch kit. Every wheel is custom drilled and machined to fit your vehicle. We can supply wide arch kits for Ford Ranger, VW Amarok, Toyota Hi-Lux, Mercedes X-Class, Nissan Navara, Mitsubishi L200, Fiat Fullback and Isuzu D-Max.

# **WOLFRACE EXPLORER**

- Wheels are custom drilled and machined to your vehicle.
- High strength, robust, superior quality alloy wheels.
- High load bearing capacity.
- Adaptable customisation, standard fit to wide track fitting.