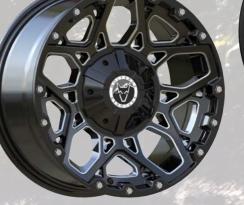

## WOLFRACE EXPLORER / 4X4 / PICK UP CUSTOM ALLOY WHEELS AND WIDE ARCH KITS

Amazon Gloss Black / Polished 9x18" 9x20"

Amazon Gloss Black / Chrome Rivets 9x20"

9x18" 9x20"

Wildtrek Gloss Black / Polished Windows / Milled Rim Holes 9.0x20"

Wildtrek

Matt Black

9.0x20"

Sahara

Matt Black

8.5x17" 9x20"

Kalahari

Matt Black

9x20″

Kalahari Gloss Black / Polished 9x20″

Sahara Gloss Black / Polished 8.5x17" 9x20"