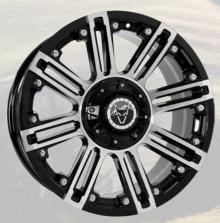

Wildtrek

Matt Black

9.0x20"

Sahara

Matt Black

8.5x17" 9x20"

Kalahari

Matt Black