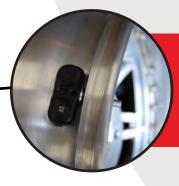

### **TPMS WHEN REQUIRED**

The act mandated the use of a suitable TPMS technology in all light motor vehicles (under 10,000 pounds), to help alert drivers of under-inflation events. This act affects all light motor vehicles sold after September 1, 2007.