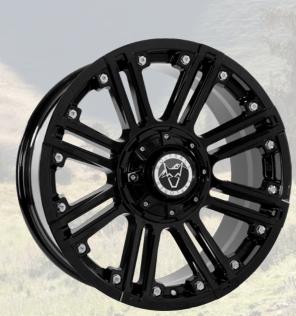

# WOLFRACE EXPLORER / 4X4 / PICK UP CUSTOM ALLOY WHEELS AND WIDE ARCH KITS

Amazon Gloss Black / Polished 9x18" 9x20"

Amazon Gloss Black / Chrome Rivets 9x20"

Amazon Matt Black / Black Rivets 9x18" 9x20"

Wildtrek
Gloss Black / Polished Windows /
Milled Rim Holes
9.0x20"

Wildtrek Matt Black 9.0x20"

Kalahari Matt Black 9x20"

Kalahari Gloss Black / Polished 9x20"