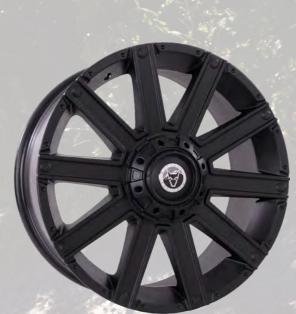

Wildtrek Matt Black 9.0x20"

Kalahari Matt Black 9x20"

Kalahari Gloss Black / Polished 9x20"