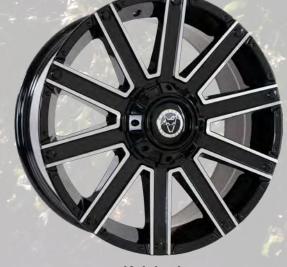

# WOLFRACE EXPLORER / 4X4 / PICK UP CUSTOM ALLOY WHEELS AND WIDE ARCH KITS

Amazon Gloss Black / Polished 9x18" 9x20"

Amazon Gloss Black / Chrome Rivets 9x20"

Amazon Matt Black / Black Rivets 9x18" 9x20"

Wildtrek
Gloss Black / Polished Windows /
Milled Rim Holes
9.0x20"

Wildtrek Matt Black 9.0x20"

Kalahari Matt Black 9x20"

Kalahari Gloss Black / Polished 9x20"