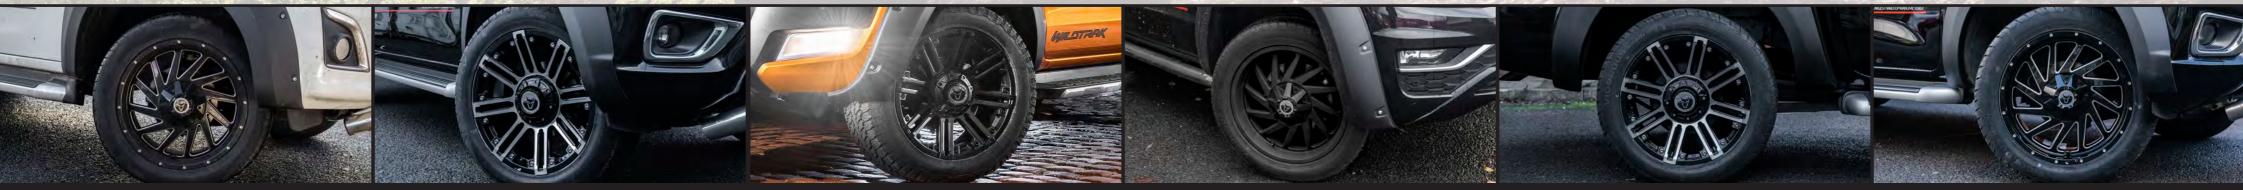

# WOLFRACE EXPLORER / 4X4 / PICK UP CUSTOM ALLOY WHEELS AND WIDE ARCH KITS

Amazon Gloss Black / Polished 9x18" 9x20"

Amazon Gloss Black / Chrome Rivets 9x20"

Amazon Matt Black / Black Rivets 9x18" 9x20"

Wildtrek
Gloss Black / Polished Windows /
Milled Rim Holes
9.0x20"

Wildtrek Matt Black 9.0x20"

Kalahari Matt Black 9x20"

Kalahari Gloss Black / Polished 9x20"

## **WOLFRACE EXPLORER**

- Wheels are custom drilled and machined to your vehicle.
- · High strength, robust, superior quality alloy wheels.
- · High load bearing capacity.
- Adaptable customisation, standard fit to wide track fitting.