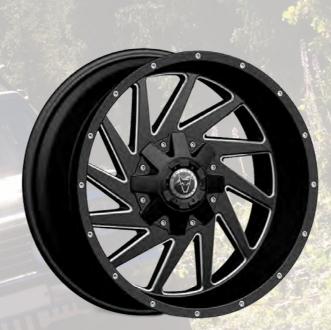

# WOLFRACE EXPLORER / 4X4 / PICK UP CUSTOM ALLOY WHEELS AND WIDE ARCH KITS

Amazon Gloss Black / Polished 9x18" 9x20"

Amazon Gloss Black / Chrome Rivets 9x20"

Amazon Matt Black / Black Rivets 9x18" 9x20"

Wildtrek
Gloss Black / Polished Windows /
Milled Rim Holes
9.0x20"