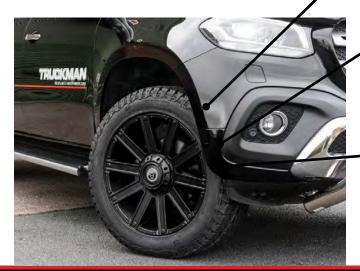

# X-CLASS WIDE ARCH KIT

- 4 piece kit
- · High strength ABS plastic
- · Arches fit to original holes,no drilling required.
- Super quick fitting, arches can be easily removed and standard arch re-fitted.
- Made in Europe.

### **ARCH KIT**

Arch kits are tailor made to your vehicle, quick and easy to fit and excellent quality.