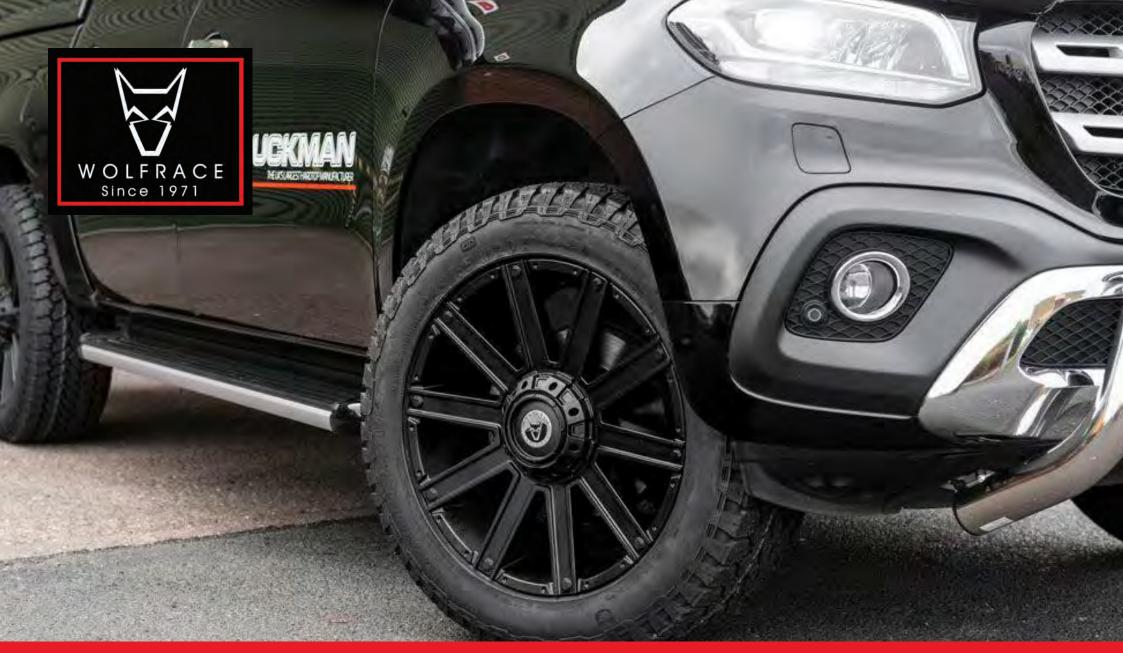

**MERCEDES-BENZ X-CLASS** 

**ROAD I OFF ROAD I TRACK I LUXURY** 

## **WOLFRACE EXPLORER**

- Wheels are custom drilled and machined to your vehicle.
- · High strength, robust, superior quality alloy wheels.
- · High load bearing capacity.
- Adaptable customisation, standard fit to wide track fitting.