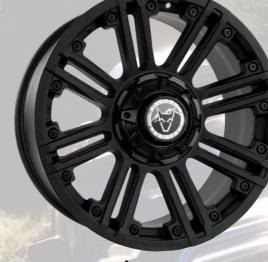

# WOLFRACE EXPLORER / 4X4 / PICK UP CUSTOM ALLOY WHEELS AND WIDE ARCH KITS

Amazon Gloss Black / Polished 9x18" 9x20"

Amazon Gloss Black / Chrome Rivets 9x20"

Amazon Matt Black / Black Rivets 9x18" 9x20"

Wildtrek
Gloss Black / Polished Windows /
Milled Rim Holes
9.0x20"