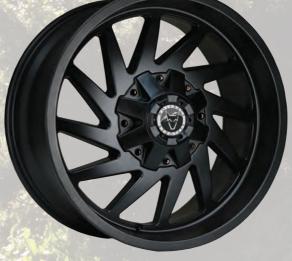

Wildtrek Matt Black 9.0x20"

Kalahari Matt Black 9x20"

Kalahari Gloss Black / Polished 9x20"