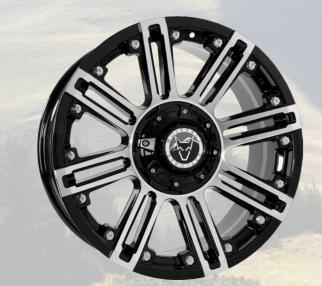

# WOLFRACE EXPLORER / 4X4 / PICK UP CUSTOM ALLOY WHEELS AND WIDE ARCH KITS

Amazon Gloss Black / Polished 9x18" 9x20"

Amazon Gloss Black / Chrome Rivets 9x20"

Amazon Matt Black / Black Rivets 9x18" 9x20"

Wildtrek
Gloss Black / Polished Windows /
Milled Rim Holes
9.0x20"

Wildtrek Matt Black 9.0x20"

Kalahari Matt Black 9x20"

Kalahari Gloss Black / Polished 9x20"