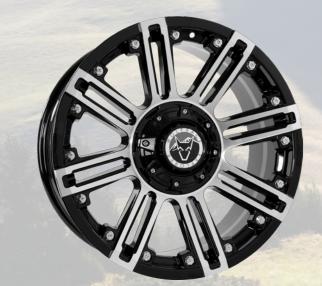

# WOLFRACE EXPLORER / 4X4 / PICK UP CUSTOM ALLOY WHEELS AND WIDE ARCH KITS

Amazon Gloss Black / Polished 9x18" 9x20"

Amazon Gloss Black / Chrome Rivets 9x20"

Amazon Matt Black / Black Rivets 9x18" 9x20"

Wildtrek
Gloss Black / Polished Windows /
Milled Rim Holes
9.0x20"

## **WOLFRACE EXPLORER**

- Wheels are custom drilled and machined to your vehicle.
- · High strength, robust, superior quality alloy wheels.
- High load bearing capacity.
- Adaptable customisation, standard fit to wide track fitting.