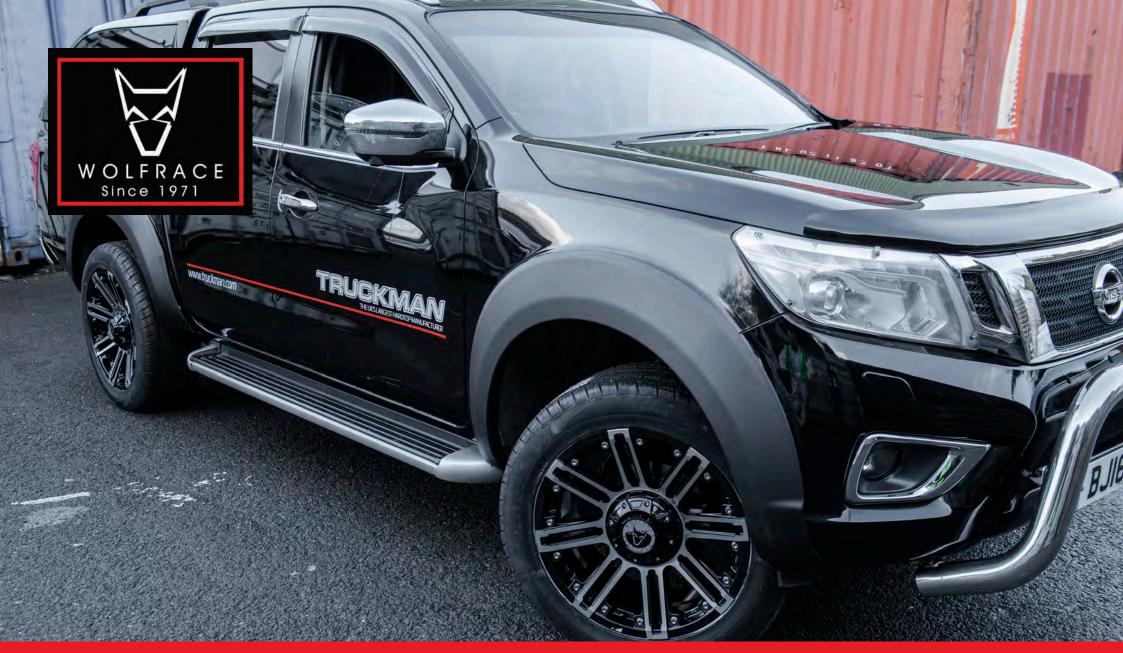

**NISSAN NAVARA** 

**ROAD I OFF ROAD I TRACK I LUXURY** 

# WOLFRACE EXPLORER / 4X4 / PICK UP CUSTOM ALLOY WHEELS AND WIDE ARCH KITS

Amazon Gloss Black / Polished 9x18" 9x20"

Amazon Gloss Black / Chrome Rivets 9x20"

Amazon Matt Black / Black Rivets 9x18" 9x20"

Wildtrek
Gloss Black / Polished Windows /
Milled Rim Holes
9.0x20"

## **WOLFRACE EXPLORER**

- Wheels are custom drilled and machined to your vehicle.
- · High strength, robust, superior quality alloy wheels.
- High load bearing capacity.
- Adaptable customisation, standard fit to wide track fitting.