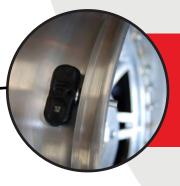

#### **TPMS WHEN REQUIRED**

The act mandated the use of a suitable TPMS technology in all light motor vehicles (under 10,000 pounds), to help alert drivers of under-inflation events. This act affects all light motor vehicles sold after September 1, 2007.