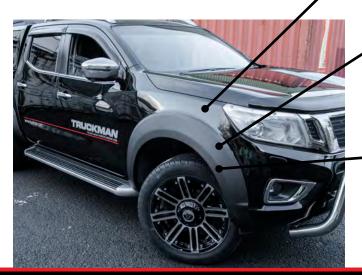

### **NAVARA WIDE ARCH KIT**

- 4 piece kit
- · High strength ABS plastic
- Arches fit to original holes, no drilling required.
- Super quick fitting, arches can be easily removed and standard arch re-fitted.
- Made in Europe.

#### **ARCH KIT**

Arch kits are tailor made to your vehicle, quick and easy to fit and excellent quality.