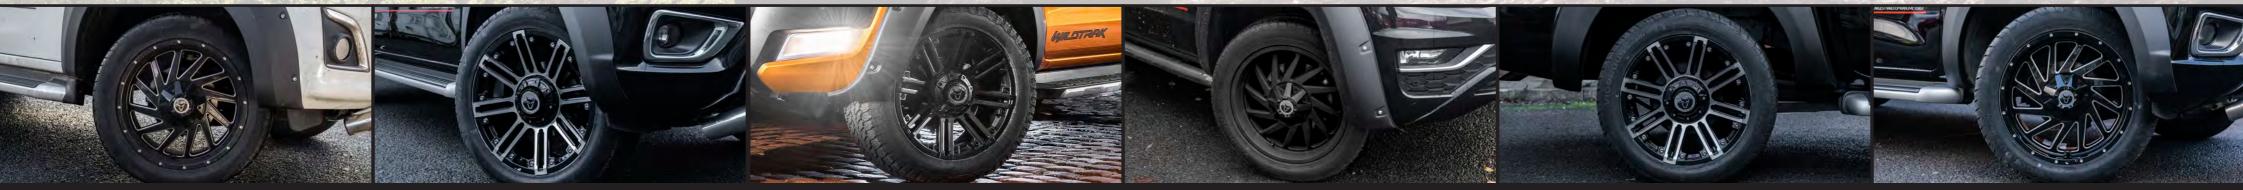

# WOLFRACE EXPLORER / 4X4 / PICK UP CUSTOM ALLOY WHEELS AND WIDE ARCH KITS

Amazon Gloss Black / Polished 9x18" 9x20"

Amazon Gloss Black / Chrome Rivets 9x20"

Amazon Matt Black / Black Rivets 9x18" 9x20"

Wildtrek
Gloss Black / Polished Windows /
Milled Rim Holes
9.0x20"

Wildtrek Matt Black 9.0x20"

Kalahari Matt Black 9x20"

Kalahari Gloss Black / Polished 9x20"

## **WOLFRACE EXPLORER**

- Wheels are custom drilled and machined to your vehicle.
- · High strength, robust, superior quality alloy wheels.
- High load bearing capacity.
- Adaptable customisation, standard fit to wide track fitting.