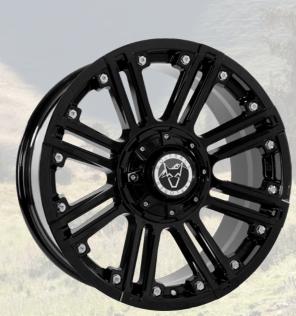

# WOLFRACE EXPLORER / 4X4 / PICK UP CUSTOM ALLOY WHEELS AND WIDE ARCH KITS

Amazon Gloss Black / Polished 9x18" 9x20"

Amazon Gloss Black / Chrome Rivets 9x20"

Amazon Matt Black / Black Rivets 9x18" 9x20"

Wildtrek
Gloss Black / Polished Windows /
Milled Rim Holes
9.0x20"

## **WOLFRACE EXPLORER**

- Wheels are custom drilled and machined to your vehicle.
- · High strength, robust, superior quality alloy wheels.
- High load bearing capacity.
- Adaptable customisation, standard fit to wide track fitting.